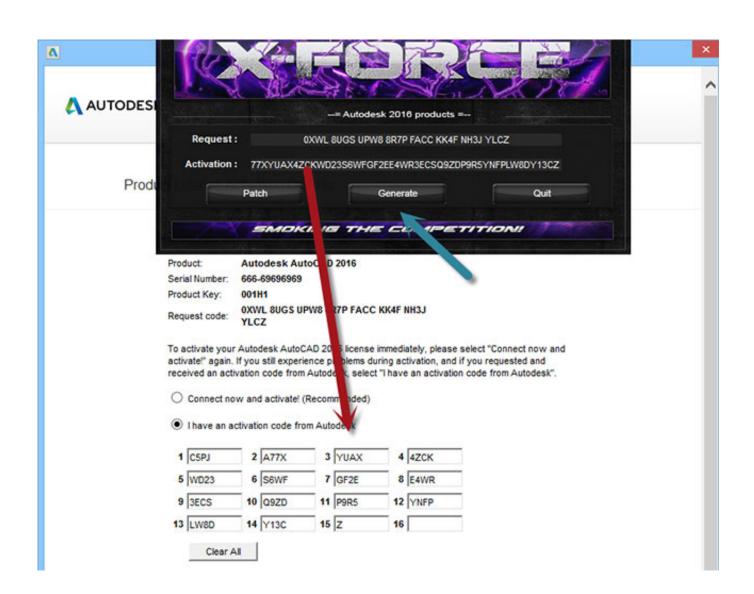

Crack Keygen Navisworks Simulate 2005 Keygen



Crack Keygen Navisworks Simulate 2005 Keygen

1/3



2/3

sci.electronics: FTP DOWNLOAD >>> NEW CRACKED PROFESSIONAL SOFTWARE or serial DOWNLOAD Autodesk Building Systems 2005 + crack or keygen .... Autodesk Navisworks Simulate 2020 Free Download. ... AutoCAD 2017 Crack Full Setup & Serial Keygen Available here! designing software for CAD,.. To generate a request code to activate your software: ... \*\*You'll need your product name, serial number, product key, and request code when you submit your .... This keygen supports Windows 32-bit, 64-bit and Mac OS X at the same ... Navisworks Manage 2014 507F1 Autodesk Navisworks Simulate .... Navisworks.Simulate.V2014 Autodesk.Simulation.CFD. AutoCAD.2005.JPN. ... AUTODESK AUTOCAD V2014 WIN64 ISO. crack, serial, dvdrip, (2005), an Action ......